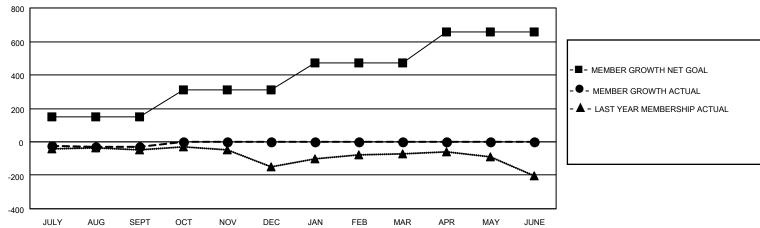

## **GMT MONTHLY MEMBERSHIP PROGRESS REPORT**

Multiple District 13

Results as of: 9/30/2024

LOCATION: OHIO

| GMT: OPEN     |               |             |               |                       |                       |                         | GMT CA 1                                           |  |
|---------------|---------------|-------------|---------------|-----------------------|-----------------------|-------------------------|----------------------------------------------------|--|
| Clubs         |               |             |               | Members               |                       |                         |                                                    |  |
|               | RESULTS FOR   | R 2024-2025 |               | RESULTS FOR 2024-2025 |                       |                         |                                                    |  |
| QUARTER       | NEW CLUB GOAL | NEW CLUBS   | DROPPED CLUBS | QUARTER MEMB          | ER GROWTH NET<br>GOAL | MEMBER GROWTH<br>ACTUAL | DROPPED<br>MEMBERS ACTUAI<br>(including transfers) |  |
| JULY/AUG/SEPT | 0             | 0           | 3             | JULY/AUG/SEPT         | 150                   | 205                     | 214                                                |  |
| OCT/NOV/DEC   | 6             | 0           | 0             | OCT/NOV/DEC           | 162                   | 0                       | 0                                                  |  |
| JAN/FEB/MAR   | 0             | 0           | 0             | JAN/FEB/MAR           | 160                   | 0                       | 0                                                  |  |
| APR/MAY/JUNE  | 0             | 0           | 0             | APR/MAY/JUNE          | 184                   | 0                       | 0                                                  |  |