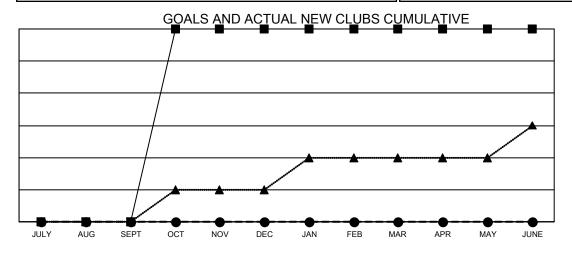

- CURRENT YEAR GOALS FOR NEW CLUBS

- CURRENT YEAR ACTUAL NEW CLUBS

▲ - LAST YEAR ACTUAL NEW CLUBS